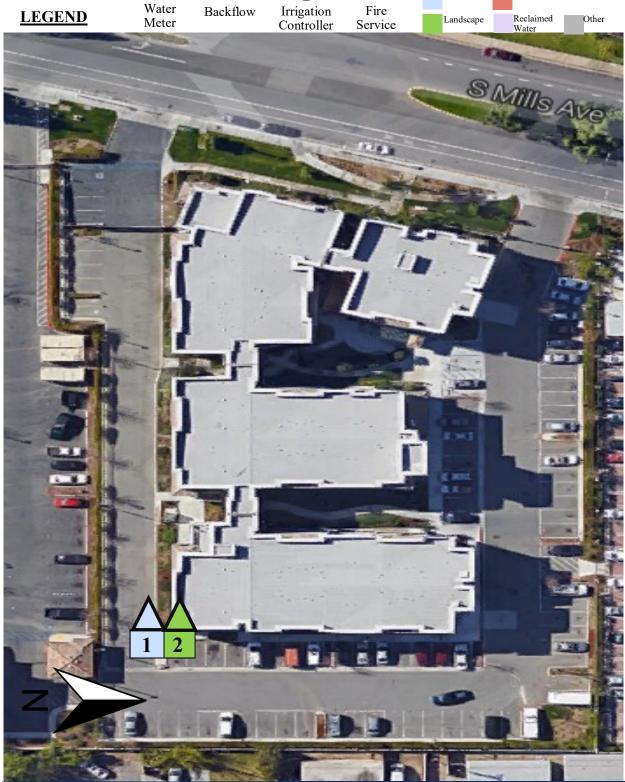

Meter Reading Completed By \_\_\_\_\_

SITE MAP San Marino 10355 Mills Ave Montclair CA 91763 Prepared by Water Management Dated 09/21/2015

Advanced Environmental Landscape
Design & Consulting, LLC

Domestic

Fire

CSLB C-27 Lic#708716 PO Box 8296, Alta Loma, CA 91737 Phone: 909.980.8300 Fax: 909.941.6876 www.aelandscapedesign.com

#### NOTES:

WATER MANAGEMENT SITE MAP