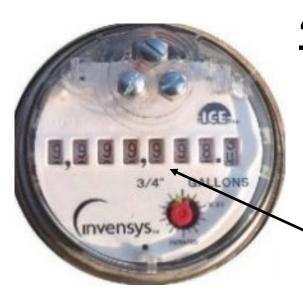

### **QUICK WATER METER-TUTORIAL**

How to Read
Meter
without
Dial

# How to Read Meter with Dial

<u>4,567,970</u>.7

Round this number down, this number will change once the dial makes a full turn

9,999,998.4