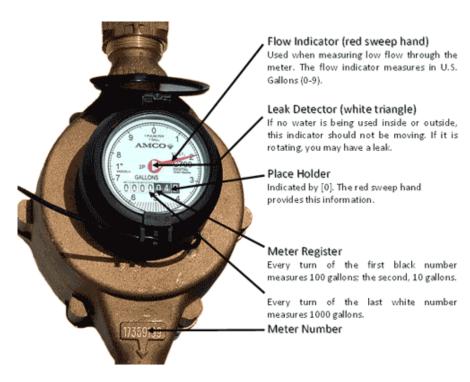

## PROPERTY NAME: San Marino Apartments

| Meter |              |            |      |      |               |
|-------|--------------|------------|------|------|---------------|
| ID    | Meter Number | Meter Type | Date | Time | Meter Reading |
| 1     | 70562552     | Domestic   |      |      |               |
| 2     | 70562551     | Landscape  |      |      |               |

Meter Reading Completed By \_\_\_\_\_





SITE MAP San Marino 10355 Mills Ave Montclair CA 91763 Prepared by Water Management Dated 09/21/2015



Advanced Environmental Landscape
Design & Consulting, LLC

Domestic

Fire

CSLB C-27 Lic#708716 PO Box 8296, Alta Loma, CA 91737 Phone: 909.980.8300 Fax: 909.941.6876 www.aelandscapedesign.com

#### NOTES:

WATER MANAGEMENT SITE MAP

### **QUICK WATER METER-TUTORIAL**



How to Read
Meter
without
Dial



# How to Read Meter with Dial



<u>4,567,970</u>.7

Round this number down, this number will change once the dial makes a full turn

9,999,998.4