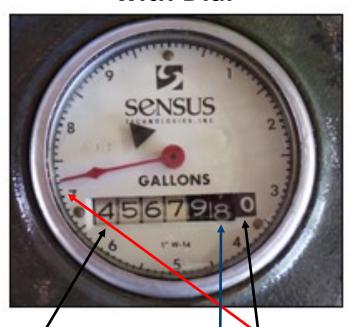

# How to Read Meter with Dial

<u>4,567,970</u>.7

Round this number down, this number will change once the dial makes a full turn

9,999,998.4