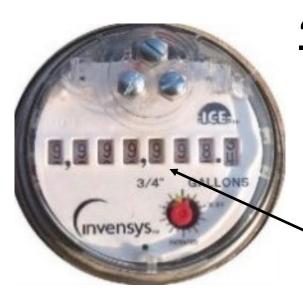

# How to Read Meter with Dial

<u>4,567,970</u>.7

Round this number down, this number will change once the dial makes a full turn

9,999,998.4