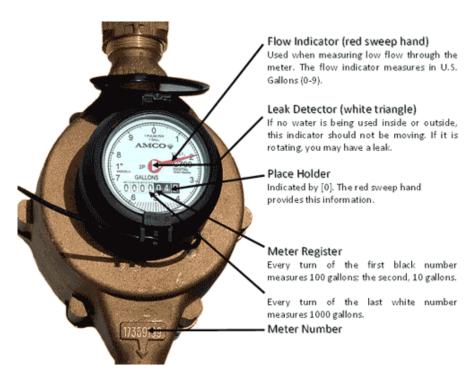

### **QUICK WATER METER-TUTORIAL**

How to Read
Meter
without
Dial

# How to Read Meter with Dial

<u>4,567,970</u>.7

Round this number down, this number will change once the dial makes a full turn

9,999,998.4