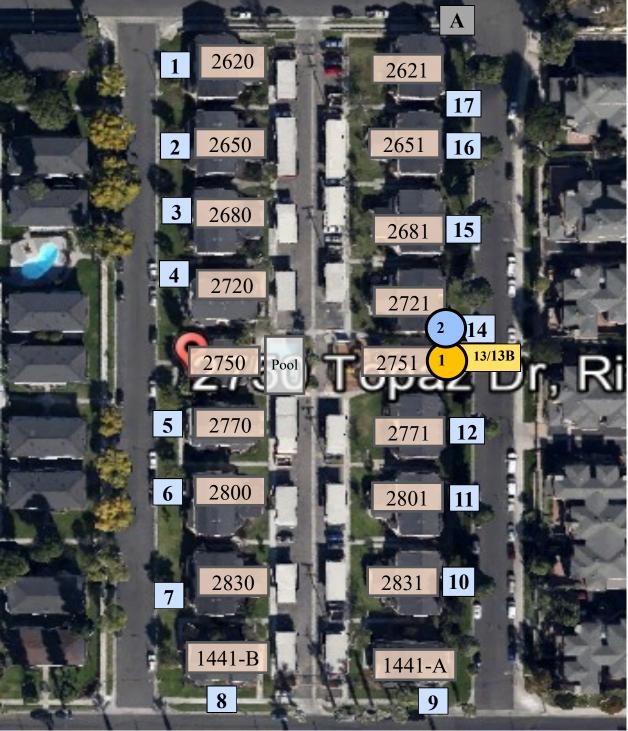

| Meter Readin | g Comp | oleted B | V |  |
|--------------|--------|----------|---|--|
|              |        |          |   |  |

WATER MANAGEMENT SITE MAP Mission Pointe 2750 Topaz Drive Riverside, CA

Notes: Grey colored meter marked "A" is an undetermined meter.