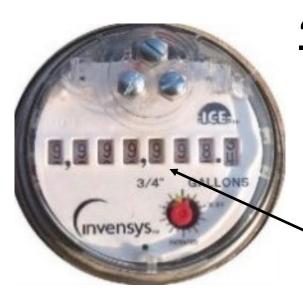

eter Number(s)

(if there is more than one meter number, this indicates that there are 2 meters in one box or multiple meters on one water bill)

ID meters on one water bill) Meter Type Date Time Meter Reading
1 17559126 Landscape

| 2 | 98974780 | Mixed |
|---|----------|-------|
|   | 98974782 |       |
|   | 98974783 |       |

Meter Reading Completed By \_\_\_\_\_

When readings are completed please email this form to water@aelandscapedesign.com or fax to (909) 941-6876.



Promenade 1333 W. Garvey Ave North West Covina, CA 91790 Revised Date: 12/08/2016



#### **Advanced Environmental Landscape**

CSLB C-27 Lic#708716 PO Box 8296, Alta Loma, CA 91701 Phone: 909.980.8300 Fax: 909.941.6876 www.aelandscapedesign.com

### **QUICK WATER METER-TUTORIAL**



How to Read
Meter
without
Dial



# How to Read Meter with Dial



<u>4,567,970</u>.7

Round this number down, this number will change once the dial makes a full turn

9,999,998.4