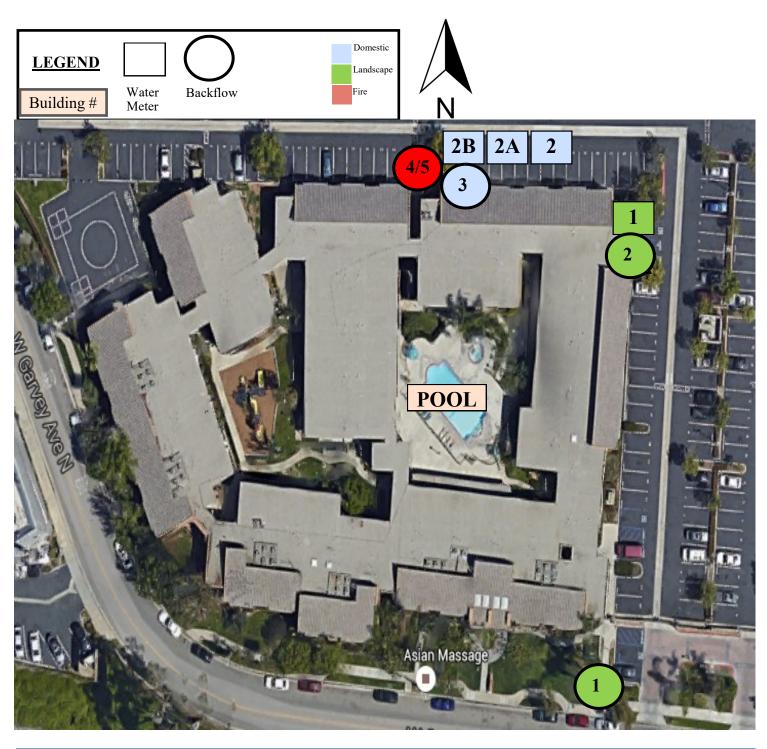

## Water Meter Reading Worksheet

Recurring Work Order to Read Water Meters every 30 days Please use site map provided to identify location of water meters. Please use Water Meter Reading Tutorial if needed.

#### Meter Number(s)

(if there is more than one meter number, this indicates that there are 2 meters in one box or multiple meters on one water bill)

ID meters on one water bill) Meter Type Date Time Meter Reading
1 17559126 Landscape

| 2 | 98974780 | Mixed |
|---|----------|-------|
|   | 98974782 |       |
|   | 98974783 |       |

Meter Reading Completed By \_\_\_\_\_

When readings are completed please email this form to water@aelandscapedesign.com or fax to (909) 941-6876.

Promenade 1333 W. Garvey Ave North West Covina, CA 91790 Revised Date: 12/08/2016