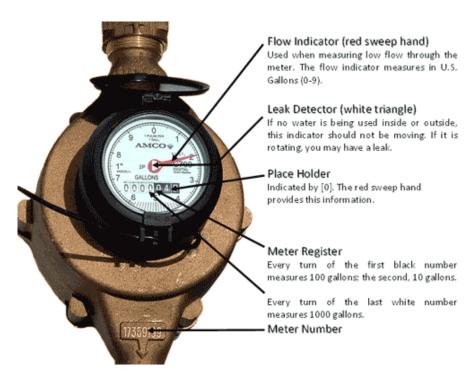

ter Reading Tutorial if needed.

PROPERTY NAME: Impressions at Valley Center

Meter

| ID | Meter Number | Meter Type | Date | Time | Meter Reading |
|----|--------------|------------|------|------|---------------|
| 1  | 53052        | Mixed      |      |      |               |

Meter Reading Completed By \_\_\_\_\_

## LEGEND Water Meter Water Meter Water Meter Water Mixed Domestic Landscape Mixed





Advanced Environmental Landscape
Design & Consulting, LLC

CSLB C-27 Lic#708716 PO Box 8296, Alta Loma, CA 91737 Phone: 909.980.8300 Fax: 909.941.6876 www.aelandscapedesign.com SITE

Impressions at Valley Center 15500 Midtown Drive Victorville CA Prepared by Water Management Revised: 12/20/2016

WATER MANAGEMENT SITE MAP

TAN BOX INDICATES 'MIXED' METER

## **QUICK WATER METER-TUTORIAL**



How to Read
Meter
without
Dial



## How to Read Meter with Dial



<u>4,567,970</u>.7

Round this number down, this number will change once the dial makes a full turn

9,999,998.4