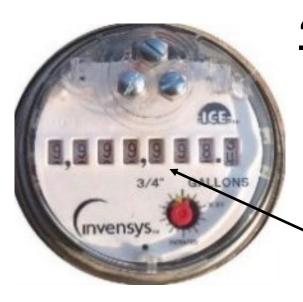

ROPERTY NAME: Impressions at Valley Center

Meter

| ID | Meter Number | Meter Type | Date | Time | Meter Reading |
|----|--------------|------------|------|------|---------------|
| 1  | 53052        | Mixed      |      |      |               |

Meter Reading Completed By \_\_\_\_\_

## LEGEND Water Meter Water Meter Water Meter Water Mixed Domestic Landscape Mixed





Advanced Environmental Landscape
Design & Consulting, LLC

CSLB C-27 Lic#708716 PO Box 8296, Alta Loma, CA 91737 Phone: 909.980.8300 Fax: 909.941.6876 www.aelandscapedesign.com SITE

Impressions at Valley Center 15500 Midtown Drive Victorville CA Prepared by Water Management Revised: 12/20/2016

WATER MANAGEMENT SITE MAP

TAN BOX INDICATES 'MIXED' METER

## **QUICK WATER METER-TUTORIAL**



How to Read
Meter
without
Dial



## How to Read Meter with Dial



<u>4,567,970</u>.7

Round this number down, this number will change once the dial makes a full turn

9,999,998.4