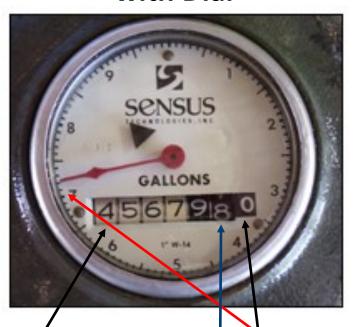

## How to Read Meter with Dial

<u>4,567,970</u>.7

Round this number down, this number will change once the dial makes a full turn

9,999,998.4