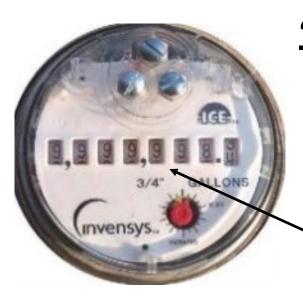

e are 2 meters in one box or multiple meters on one water bill)

1

meters on one water bill) Meter Type 60846082 Landscape

Гуре Date Time Meter Reading

| 2 | 60863957 | Domestic |
|---|----------|----------|
|   | 72753402 |          |

Meter Reading Completed By \_\_\_\_\_

**LEGEND** 



Domestic

Fire Reclaimed

Water Meter Backflow

Irrigation Controller

Fire Service

Landscape

Other





**Advanced Environmental Landscape** Design & Consulting, LLC

CSLB C-27 Lic#708716 PO Box 8296, Alta Loma, CA 91737 Phone: 909.980.8300 Fax: 909.941.6876 www.aelandscapedesign.com

SITE MAP Fountains at Sierra 16946 Ceres Ave Fontana, CA 92335 Prepared by Water Management Dated 09/09/2015

NOTES:

WATER MANAGEMENT SITE MAP



### **QUICK WATER METER-TUTORIAL**



How to Read
Meter
without
Dial



# How to Read Meter with Dial



<u>4,567,970</u>.7

Round this number down, this number will change once the dial makes a full turn

9,999,998.4