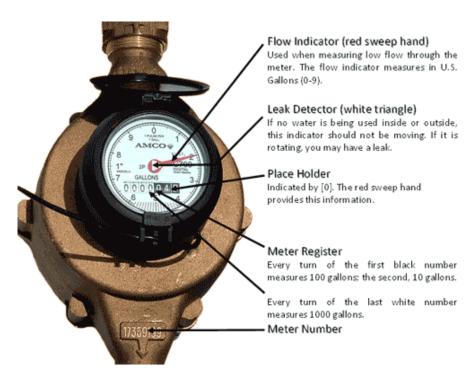

# How to Read Meter with Dial

<u>4,567,970</u>.7

Round this number down, this number will change once the dial makes a full turn

9,999,998.4