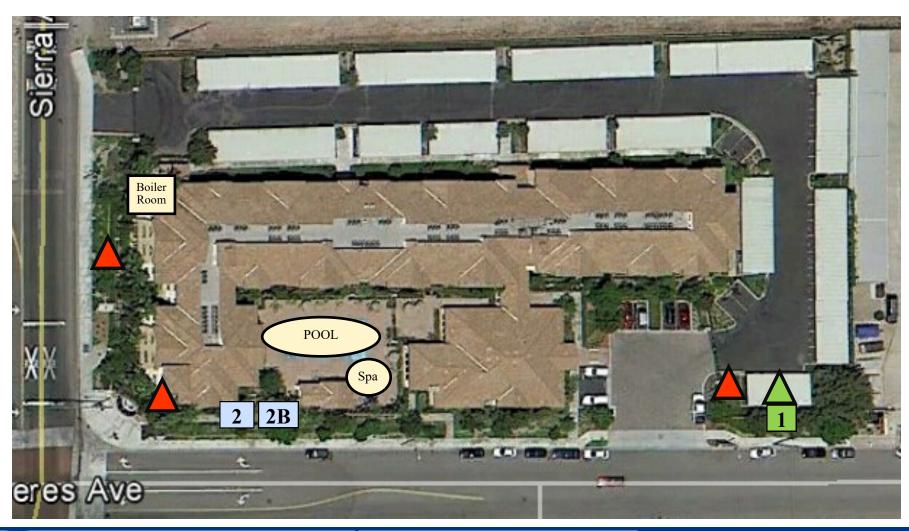

SITE MAP Fountains at Sierra 16946 Ceres Ave Fontana, CA 92335 Prepared by Water Management Dated 09/09/2015

NOTES:

WATER MANAGEMENT SITE MAP