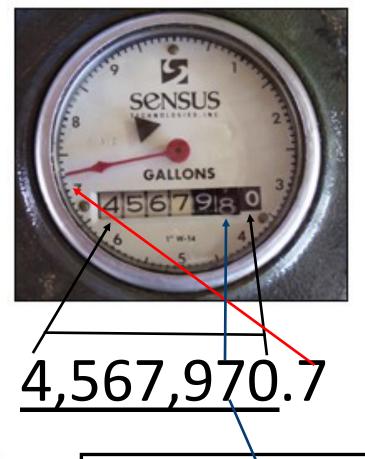

#### Leak Detector (white triangle)

If no water is being used inside or outside, this indicator should not be moving. If it is rotating, you may have a leak.

 Place Holder
Indicated by [0]. The red sweep hand provides this information.

#### Meter Register

Every turn of the first black number measures 100 gallons; the second, 10 gallons.

Every turn of the last white number measures 1000 gallons. Meter Number

# How to Read Meter

## with Dial

Round this number down, this number will change once the dial makes a full turn

<u>9,999,998.4</u>

How to Read Meter without Dial