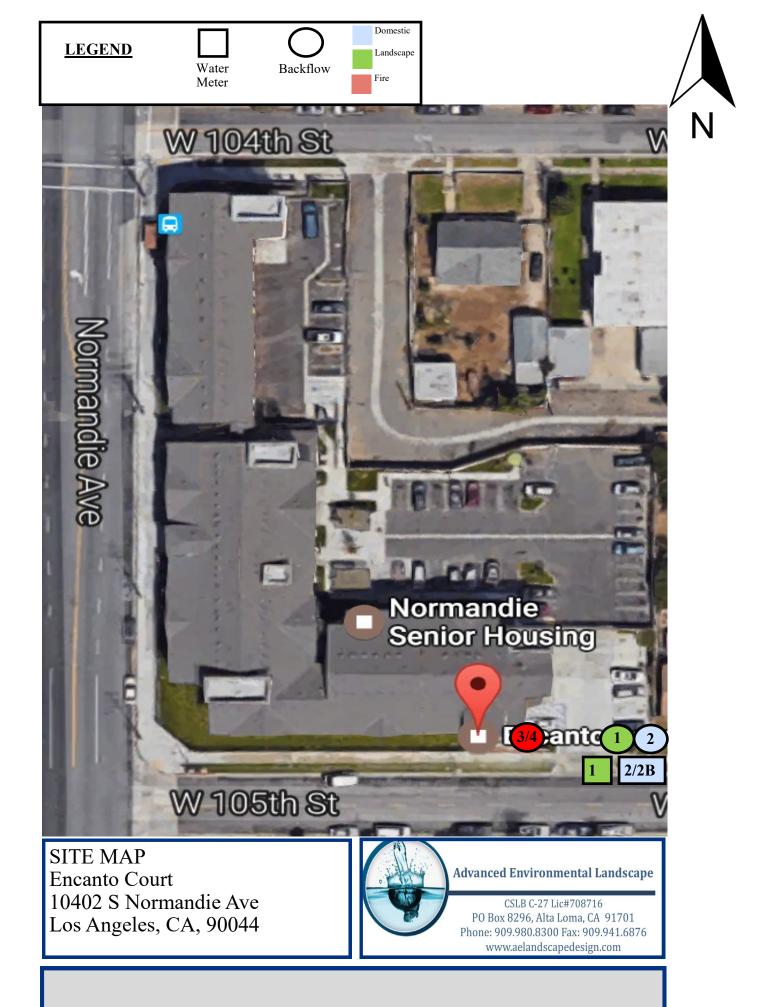

### PROPERTY NAME: Encanto Court

| Meter<br>ID | Meter Number(s)<br>(if there is more than one meter<br>number, this indicates that there are<br>2 meters in one box or multiple<br>meters on one water bill) | Meter Type | Date | Time | Meter Reading |
|-------------|--------------------------------------------------------------------------------------------------------------------------------------------------------------|------------|------|------|---------------|
| 1           | 6867810                                                                                                                                                      | Landscape  |      |      |               |
|             |                                                                                                                                                              |            |      |      |               |
| 2           | 70233964                                                                                                                                                     | Domestic   |      |      |               |

70233964-2

Meter Reading Completed By \_\_\_\_

When readings are completed please email this form to water@aelandscapedesign.com or fax to (909) 941-6876.