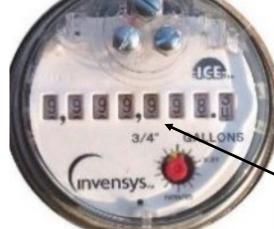

## with Dial

Round this number down, this number will change once the dial makes a full turn

<u>9,999,998.4</u>

How to Read Meter without Dial