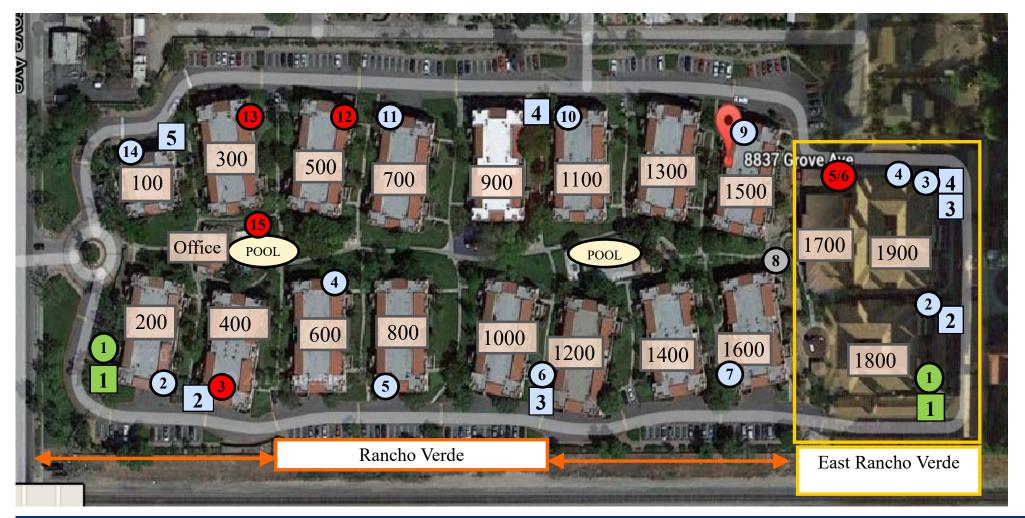

#### SITE MAP

Rancho Verde Village/East Rancho Verde 8837 Grove Ave Rancho Cucamonga, CA Prepared by Water Management Revised Dated 05/31/2017

#### NOTES:

Water Meter/Backflow Assembly Map

Backflow #8 is Undetermined