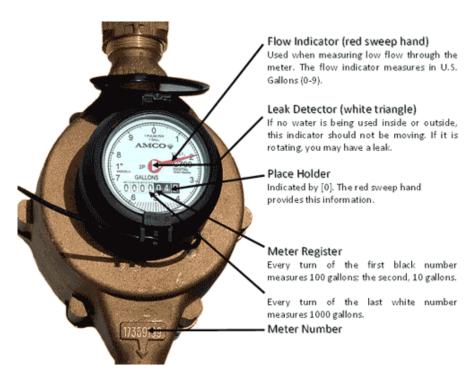

| Domestic   |      |      |               |
|             | 30784034-B                                                                                                                       |            |      |      |               |

| Meter Reading | Completed B | V |  |
|---------------|-------------|---|--|
|               |             |   |  |







# Advanced Environmental Landscape Design & Consulting, LLC

CSLB C-27 Lic#708716 PO Box 8296, Alta Loma, CA 91737 Phone: 909.980.8300 Fax: 909.941.6876 www.aelandscapedesign.com

#### SITE MAP

Rancho Verde Village/East Rancho Verde 8837 Grove Ave Rancho Cucamonga, CA Prepared by Water Management Revised Dated 05/31/2017

#### NOTES:

Water Meter/Backflow Assembly Map

Backflow #8 is Undetermined



### **QUICK WATER METER-TUTORIAL**



How to Read
Meter
without
Dial



# How to Read Meter with Dial



<u>4,567,970</u>.7

Round this number down, this number will change once the dial makes a full turn

9,999,998.4