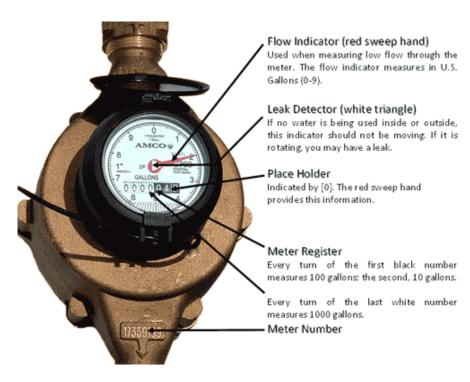

ate | Time | Meter Reading |
|----|--------------|------------|------|------|---------------|
| 1  | 60823848     | Domestic   |      |      |               |
| 2  | 71976585     | Landscape  |      |      |               |
| 3  | 59542057     | Domestic   |      |      |               |

Meter Reading Completed By \_\_\_\_\_

LEGEND Water Meter Backflow Irrigation Fire Controller Service Landscape Reclaimed Water Water







Advanced Environmental Landscape

Design & Consulting, LLC

CSLB C-27 Lic#708716 PO Box 8296, Alta Loma, CA 91737 Phone: 909.980.8300 Fax: 909.941.6876 www.aelandscapedesign.com SITE Vista Del Cielo 10319 Mills Ave Montclair CA 917

Montclair CA 91763
Prepared by Water Management
Dated 09/21/2015

NOTES:

WATER MANAGEMENT SITE MAP

## **QUICK WATER METER-TUTORIAL**



How to Read
Meter
without
Dial



## How to Read Meter with Dial



<u>4,567,970</u>.7

Round this number down, this number will change once the dial makes a full turn

9,999,998.4