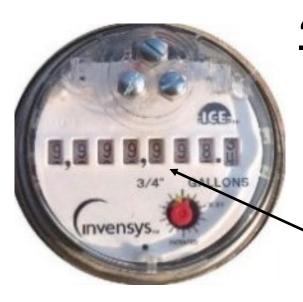

|--------------|------------|------|------|---------------|
| 1  | 60823848     | Domestic   |      |      |               |
| 2  | 71976585     | Landscape  |      |      |               |
| 3  | 59542057     | Domestic   |      |      |               |

Meter Reading Completed By \_\_\_\_\_

LEGEND Water Meter Backflow Irrigation Fire Controller Service Landscape Reclaimed Water Water







Advanced Environmental Landscape

Design & Consulting, LLC

CSLB C-27 Lic#708716 PO Box 8296, Alta Loma, CA 91737 Phone: 909.980.8300 Fax: 909.941.6876 www.aelandscapedesign.com SITE Vista Del Cielo 10319 Mills Ave Montclair CA 917

Montclair CA 91763
Prepared by Water Management
Dated 09/21/2015

NOTES:

WATER MANAGEMENT SITE MAP

## **QUICK WATER METER-TUTORIAL**



How to Read
Meter
without
Dial



## How to Read Meter with Dial



<u>4,567,970</u>.7

Round this number down, this number will change once the dial makes a full turn

9,999,998.4