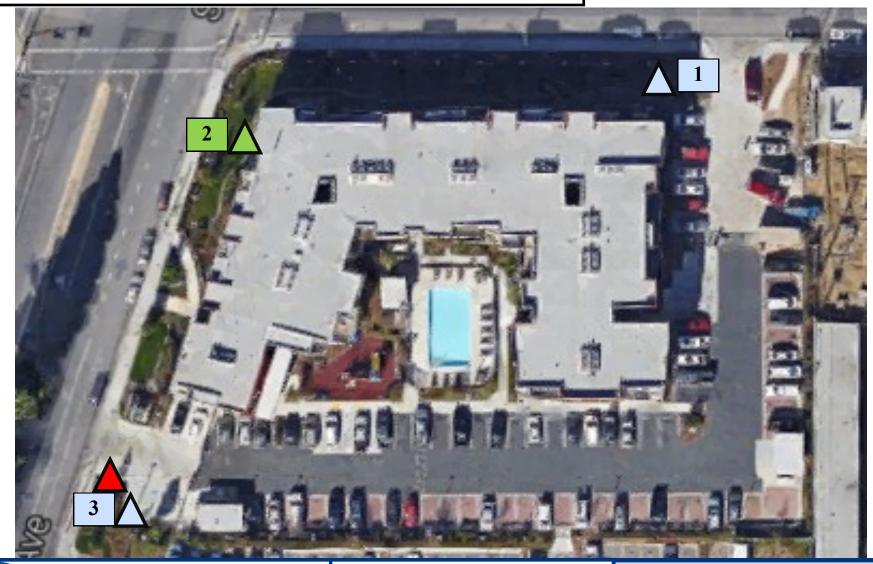

## PROPERTY NAME: Vista Del Cielo

| 1 | W | ١ |   | ٠ |   | r |  |
|---|---|---|---|---|---|---|--|
| I | ٧ | ١ | ᆫ | L | ᆫ |   |  |

| ID | Meter Number | Meter Type | Date | Time | Meter Reading |
|----|--------------|------------|------|------|---------------|
| 1  | 60823848     | Domestic   |      |      |               |
| 2  | 71976585     | Landscape  |      |      |               |
| 3  | 59542057     | Domestic   |      |      |               |

Meter Reading Completed By \_\_\_\_\_

LEGEND Water Meter Backflow Irrigation Fire Controller Service Landscape Reclaimed Water Water

Advanced Environmental Landscape

Design & Consulting, LLC

CSLB C-27 Lic#708716 PO Box 8296, Alta Loma, CA 91737 Phone: 909.980.8300 Fax: 909.941.6876 www.aelandscapedesign.com SITE Vista Del Cielo 10319 Mills Ave Montclair CA 917

Montclair CA 91763
Prepared by Water Management
Dated 09/21/2015

NOTES:

WATER MANAGEMENT SITE MAP