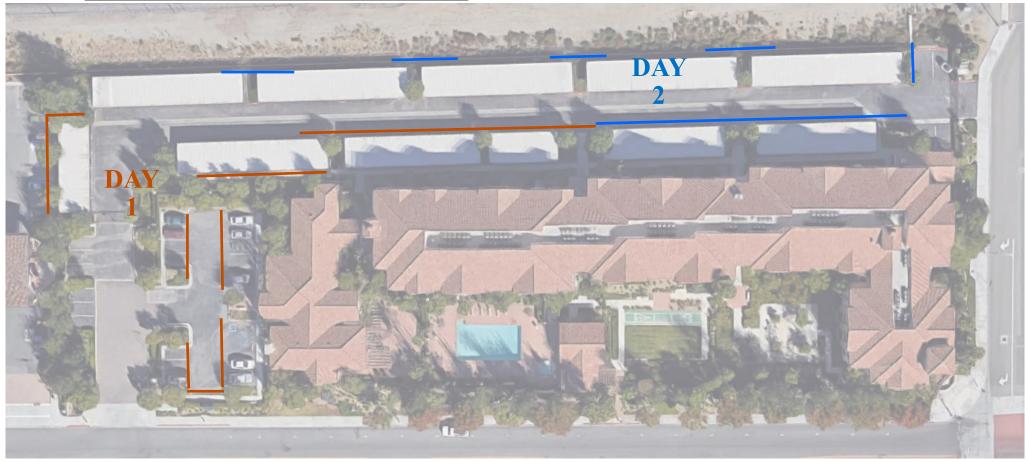

## **NOTE:**

Everything highlighted indicate areas with special arrangements for blocking off parking and walkways.