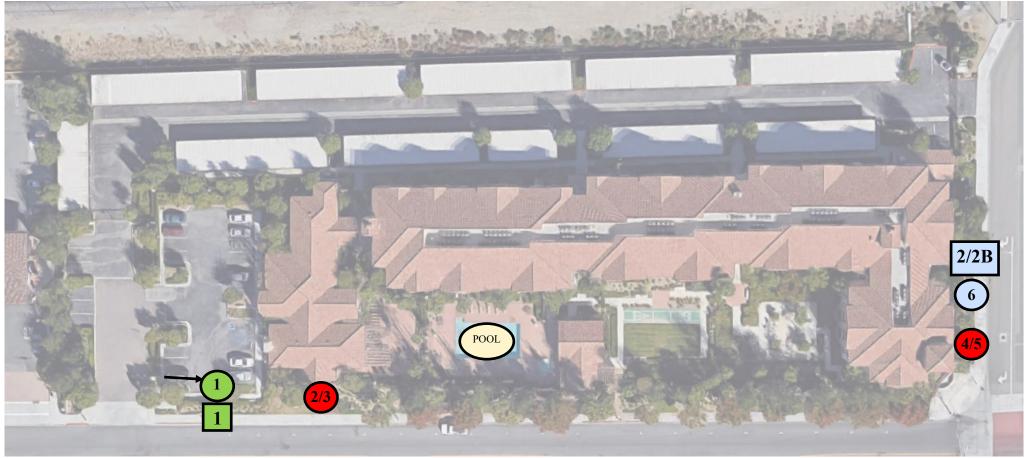

SITE MAP Gardens at Sierra 16838 Ceres Ave Fontana, CA

Revised: 01/15/2018

WM Site Map
WMT Meter and Backflow Assembly Site Map

CSLB C-27 Lic#708716 PO Box 8296, Alta Loma, CA 91701 Phone: 909.980.8300 Fax: 909.941.6876 www.aelandscapedesign.com SITE MAP Gardens at Sierra 16838 Ceres Ave Fontana, CA