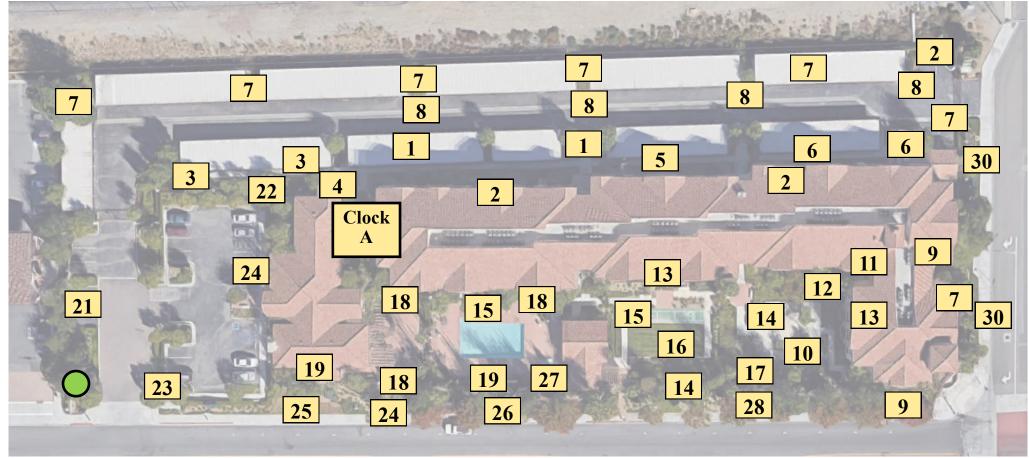

SITE MAP Gardens at Sierra 16838 Ceres Ave Fontana, CA

Revised: 01/15/2018

WM Site Map
WMT Meter and Backflow Assembly Site Map

CSLB C-27 Lic#708716 PO Box 8296, Alta Loma, CA 91701 Phone: 909.980.8300 Fax: 909.941.6876 www.aelandscapedesign.com SITE MAP Gardens at Sierra 16838 Ceres Ave Fontana, CA