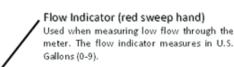

#### Leak Detector (white triangle)

If no water is being used inside or outside, this indicator should not be moving. If it is rotating, you may have a leak.

 Place Holder
Indicated by [0]. The red sweep hand provides this information.