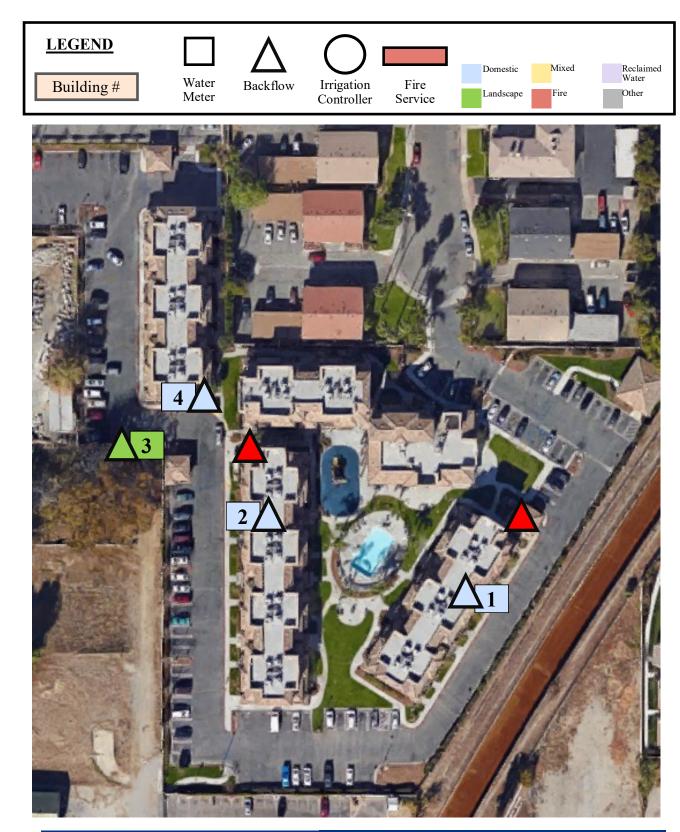

SITE MAP San Antonio Vista 10410 Pradera Avenue Montclair, CA 91763 Prepared by Water Management Dated 11/19/2015

NOTES: WATER MANAGEMENT SITE MAP Advanced Environmental Landscape Design & Consulting, LLC

CSLB C-27 Lic#708716 PO Box 8296, Alta Loma, CA 91737 Phone: 909.980.8300 Fax: 909.941.6876 www.aelandscapedesign.com