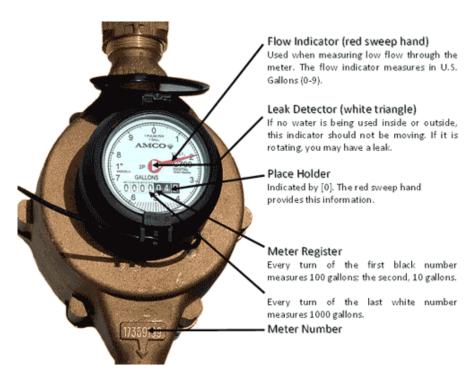

ı | ٧ | ١ | L | L | L |   |  |

| ID | Meter Number | Meter Type | Date | Time | Meter Reading |
|----|--------------|------------|------|------|---------------|
| 1  | 76981        | Landscape  |      |      |               |
| 2  | 60809238     | Domestic   |      |      |               |

Meter Reading Completed By \_\_\_\_\_

**LEGEND** 

Building #

Water

Meter

A Backflow

Irrigation Controller



Fire Service Domestic Mixed

Landscape Fire

ed Reclaimed Water Other





The View 8314 2nd St Downey CA 90241 Prepared by Water Management Revised Date: 06/09/2016



Advanced Environmental Landscape

Design & Consulting, LLC

CSLB C-27 Lic#708716 PO Box 8296, Alta Loma, CA 91737 Phone: 909.980.8300 Fax: 909.941.6876 www.aelandscapedesign.com

NOTES:

## **QUICK WATER METER-TUTORIAL**



How to Read
Meter
without
Dial



## How to Read Meter with Dial



<u>4,567,970</u>.7

Round this number down, this number will change once the dial makes a full turn

9,999,998.4