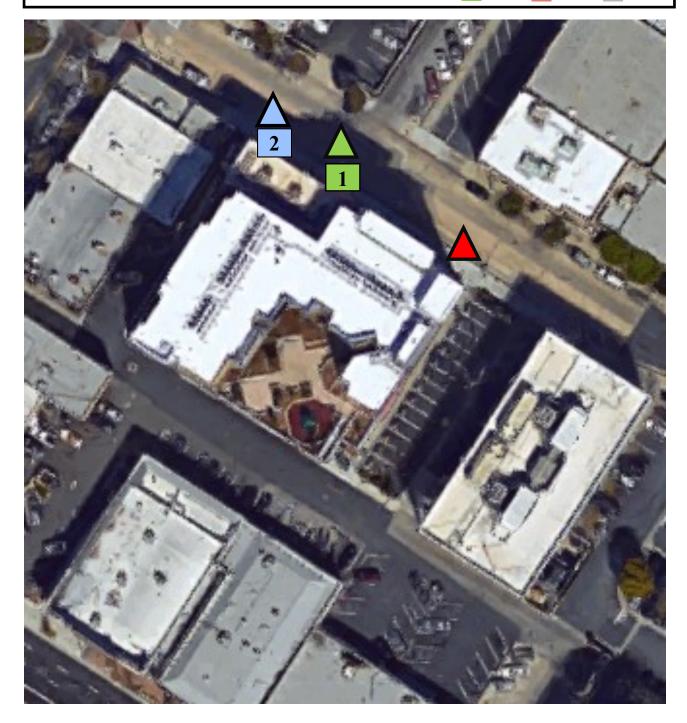

## Water Meter Reading Worksheet

Recurring Work Order to Read Water Meters every 30 days Please use site map provided to identify location of water meters. Please use Water Meter Reading Tutorial if needed.

PROPERTY NAME: The View

| I | V | ١ |   | t |   | r |  |
|---|---|---|---|---|---|---|--|
| ı | ٧ | ١ | L | L | L |   |  |

| ID | Meter Number | Meter Type | Date | Time | Meter Reading |
|----|--------------|------------|------|------|---------------|
| 1  | 76981        | Landscape  |      |      |               |
| 2  | 60809238     | Domestic   |      |      |               |

Meter Reading Completed By \_\_\_\_\_

**LEGEND** 

Building #

Water

Meter

A Backflow

Irrigation Controller

Fire Service Domestic Mixed

Landscape Fire

ed Reclaimed Water Other

The View 8314 2nd St Downey CA 90241 Prepared by Water Management Revised Date: 06/09/2016

Advanced Environmental Landscape

Design & Consulting, LLC

CSLB C-27 Lic#708716 PO Box 8296, Alta Loma, CA 91737 Phone: 909.980.8300 Fax: 909.941.6876 www.aelandscapedesign.com