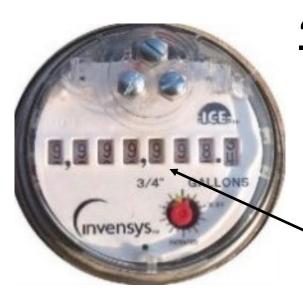

## How to Read Meter with Dial

<u>4,567,970</u>.7

Round this number down, this number will change once the dial makes a full turn

9,999,998.4