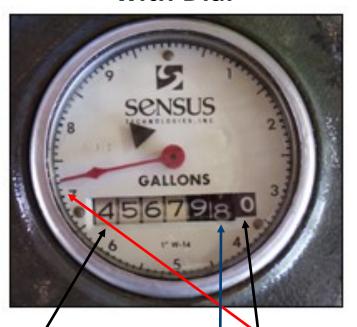

## **QUICK WATER METER-TUTORIAL**

How to Read
Meter
without
Dial

## How to Read Meter with Dial

<u>4,567,970</u>.7

Round this number down, this number will change once the dial makes a full turn

9,999,998.4