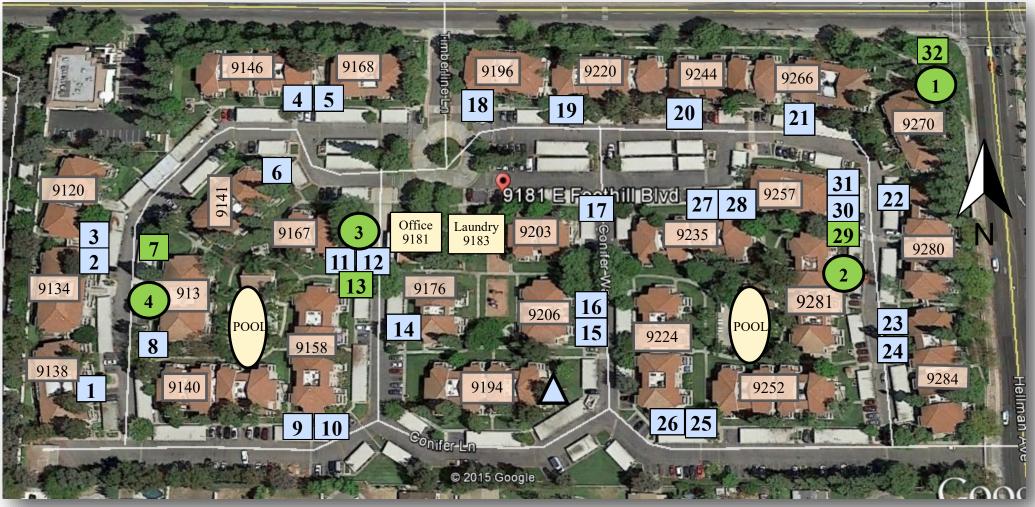

|                                                                                                            |                                                                                                            |
|              | 16550846<br>16550844<br>16551174<br>16550848 | 16550846     Domestic       16550844     Landscape       16551174     Domestic       16550848     Domestic | 16550846     Domestic       16550844     Landscape       16551174     Domestic       16550848     Domestic | 16550846     Domestic       16550844     Landscape       16551174     Domestic       16550848     Domestic |

Meter Reading Completed By \_\_\_\_\_

When readings are completed please email this form to water@aelandscapedesign.com or fax to (909) 941-6876.







Mountainside 9181 Foothill Blvd. Rancho Cucamonga, CA 91730 Prepared by Water Management Dated 07/25/2016 Updated 11/21/2016

WATER MANAGEMENT SITE MAP NOTES:

## **QUICK WATER METER- TUTORIAL**

MCC



#### Leak Detector (white triangle)

If no water is being used inside or outside, this indicator should not be moving. If it is rotating, you may have a leak.

 Place Holder
Indicated by [0]. The red sweep hand provides this information.

#### Meter Register

Every turn of the first black number measures 100 gallons; the second, 10 gallons.

Every turn of the last white number measures 1000 gallons. Meter Number

# How to Read Meter

## with Dial



Round this number down, this number will change once the dial makes a full turn

<u>9,999,998.4</u>

How to Read Meter without Dial