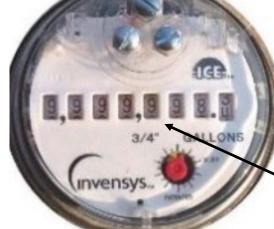

#### Meter Register

Every turn of the first black number measures 100 gallons; the second, 10 gallons.

Every turn of the last white number measures 1000 gallons. Meter Number

# How to Read Meter

## with Dial

Round this number down, this number will change once the dial makes a full turn

<u>9,999,998.4</u>

How to Read Meter without Dial