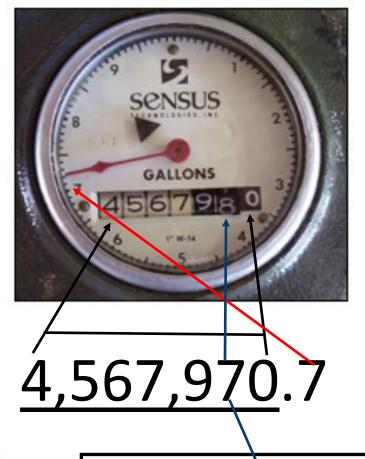

#### Meter Register

Every turn of the first black number measures 100 gallons; the second, 10 gallons.

Every turn of the last white number measures 1000 gallons. Meter Number

# How to Read Meter

## with Dial

Round this number down, this number will change once the dial makes a full turn

<u>9,999,998.4</u>

How to Read Meter without Dial