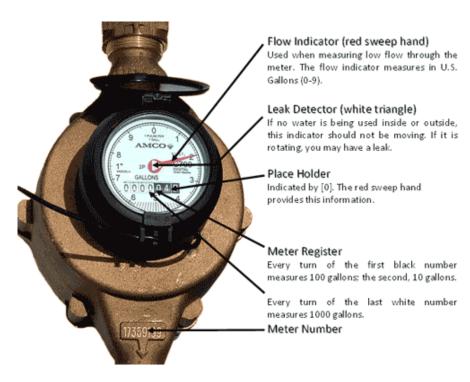

ens at Sierra

#### Meter Number(s)

(if there is more than one meter number, this indicates that there are Meter 2 meters in one box or multiple

ID

1

meters on one water bill) Meter Type Meter Reading Time Date 71131125 Landscape

| 2 | 60863963 | Domestic |
|---|----------|----------|
|   | 60863961 |          |

Meter Reading Completed By \_\_

When readings are completed please email this form to water@aelandscapedesign.com or fax to (909) 941-6876.







### **Advanced Environmental Landscape**

CSLB C-27 Lic#708716 PO Box 8296, Alta Loma, CA 91701 Phone: 909.980.8300 Fax: 909.941.6876 www.aelandscapedesign.com Water Management Site Map The Gardens at Sierra 16868 Ceres, Fontana, CA

Revised: 12/12/2016

WMT Meter and Backflow Assembly Site Map

## **QUICK WATER METER-TUTORIAL**



How to Read
Meter
without
Dial



# How to Read Meter with Dial



<u>4,567,970</u>.7

Round this number down, this number will change once the dial makes a full turn

9,999,998.4