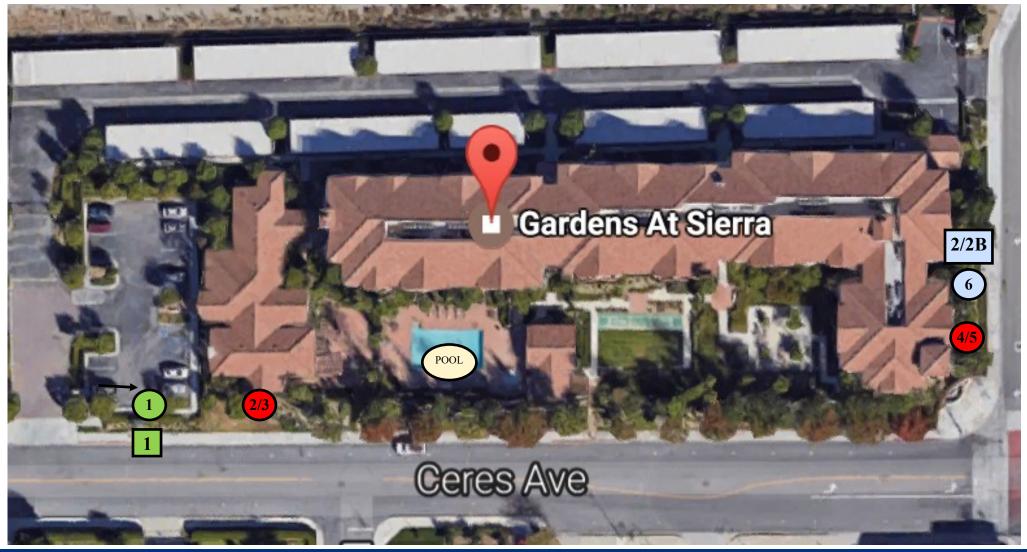

### **Advanced Environmental Landscape**

CSLB C-27 Lic#708716 PO Box 8296, Alta Loma, CA 91701 Phone: 909.980.8300 Fax: 909.941.6876 www.aelandscapedesign.com Water Management Site Map The Gardens at Sierra 16868 Ceres, Fontana, CA

Revised: 12/12/2016

WMT Meter and Backflow Assembly Site Map