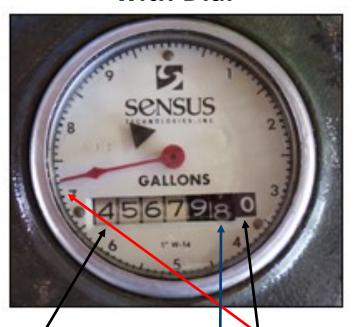

### **QUICK WATER METER-TUTORIAL**

How to Read
Meter
without
Dial

# How to Read Meter with Dial

<u>4,567,970</u>.7

Round this number down, this number will change once the dial makes a full turn

9,999,998.4