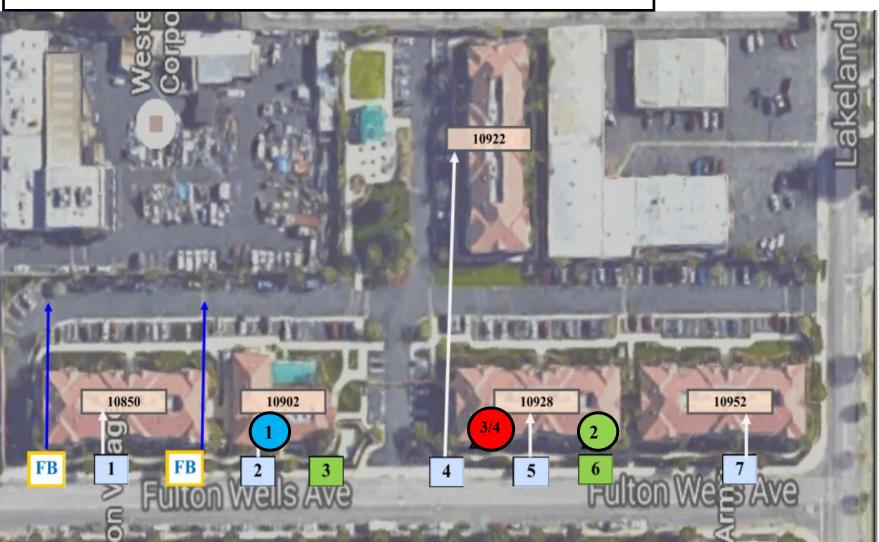

#### Advanced Environmental Landscape

CSLB C-27 Lic#708716 PO Box 8296, Alta Loma, CA 91701 Phone: 909.980.8300 Fax: 909.941.6876 www.aelandscapedesign.com SITE MAP Little Lake Village 10902 Fulton Wells Rd Santa Fe Springs CA Revised: 11/28/2016

FA FI

= FUTURE BUILDING METER