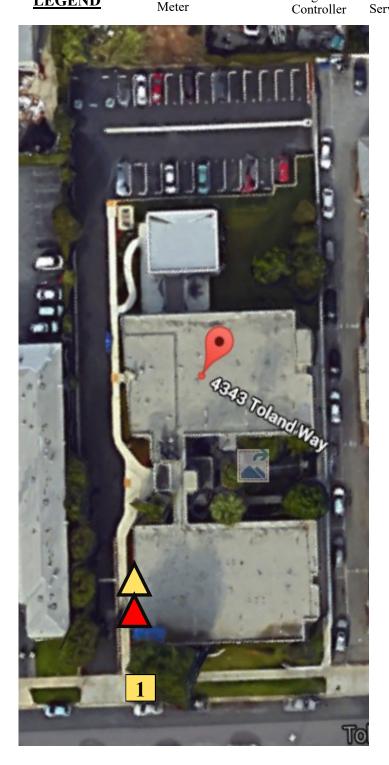

#### **LEGEND**

Meter

SITE MAP Tres Lomas

4343 Toland Way

Los Angeles, CA 90041 Prepared by: Water Management Dated 11/18/2015

Advanced Environmental Landscape Design & Consulting, LLC

CSLB C-27 Lic#708716 PO Box 8296, Alta Loma, CA 91737 Phone: 909.980.8300 Fax: 909.941.6876 www.aelandscapedesign.com

#### NOTES:

METER COLOR INDICATES 'MIXED' METER (DOMESTIC/IRRIGATION)