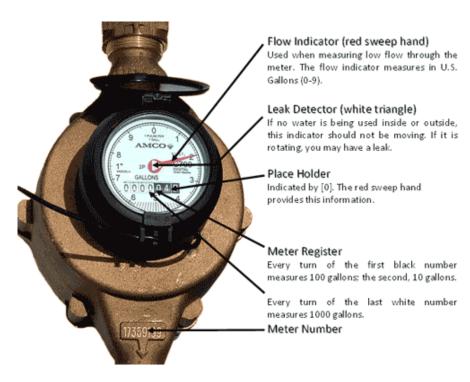

identify location of water meters. Please use Water Meter Reading Tutorial if needed.

PROPERTY NAME: Tres Lomas Garden

Meter

| ID | Meter Number | Meter Type | Date | Time | Meter Reading |
|----|--------------|------------|------|------|---------------|
| 1  | 96203913     | Mixed      |      |      |               |

Meter Reading Completed By \_\_\_\_\_

#### **LEGEND**



Meter















SITE MAP Tres Lomas

4343 Toland Way

Los Angeles, CA 90041 Prepared by: Water Management Dated 11/18/2015



Advanced Environmental Landscape Design & Consulting, LLC

CSLB C-27 Lic#708716 PO Box 8296, Alta Loma, CA 91737 Phone: 909.980.8300 Fax: 909.941.6876 www.aelandscapedesign.com

#### NOTES:

METER COLOR INDICATES 'MIXED' METER (DOMESTIC/IRRIGATION)

### **QUICK WATER METER-TUTORIAL**



How to Read
Meter
without
Dial



# How to Read Meter with Dial



<u>4,567,970</u>.7

Round this number down, this number will change once the dial makes a full turn

9,999,998.4