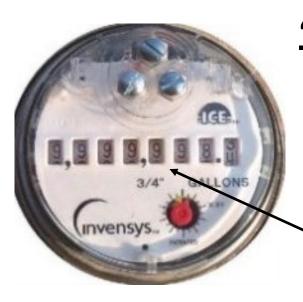

. Please use Water Meter Reading Tutorial if needed.

PROPERTY NAME: Tres Lomas Garden

Meter

| ID | Meter Number | Meter Type | Date | Time | Meter Reading |
|----|--------------|------------|------|------|---------------|
| 1  | 96203913     | Mixed      |      |      |               |

Meter Reading Completed By \_\_\_\_\_

#### **LEGEND**



Meter















SITE MAP Tres Lomas

4343 Toland Way

Los Angeles, CA 90041 Prepared by: Water Management Dated 11/18/2015



Advanced Environmental Landscape Design & Consulting, LLC

CSLB C-27 Lic#708716 PO Box 8296, Alta Loma, CA 91737 Phone: 909.980.8300 Fax: 909.941.6876 www.aelandscapedesign.com

#### NOTES:

METER COLOR INDICATES 'MIXED' METER (DOMESTIC/IRRIGATION)

### **QUICK WATER METER-TUTORIAL**



How to Read
Meter
without
Dial



# How to Read Meter with Dial



<u>4,567,970</u>.7

Round this number down, this number will change once the dial makes a full turn

9,999,998.4