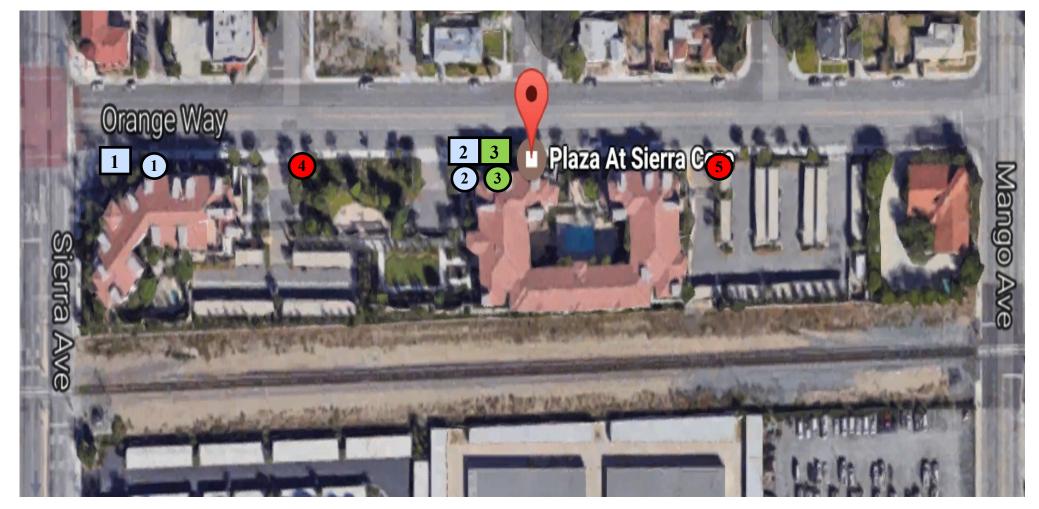

#### **Advanced Environmental Landscape**

CSLB C-27 Lic#708716 PO Box 8296, Alta Loma, CA 91701 Phone: 909.980.8300 Fax: 909.941.6876 www.aelandscapedesign.com Water Management Site Map Plaza at Sierra 16927 Orange Way Fontana, CA, 92335 Revised: 12/12/2016 Water Meter and Backflow Assembly Map

## Meter Number(s) (if there is more than one meter

| Meter<br>ID | number, this indicates that there are 2 meters in one box or multiple meters on one water bill) | Meter Type | Date | Time   | Meter Reading |
|-------------|-------------------------------------------------------------------------------------------------|------------|------|--------|---------------|
| 1           | 42556435                                                                                        | Domestic   | Date | Tillic | Meter Redding |

| 2 | 45313304 | Domestic  |
|---|----------|-----------|
|   |          |           |
| 3 | 38848048 | Landscape |
|   |          |           |

Meter Reading Completed By \_\_\_\_\_