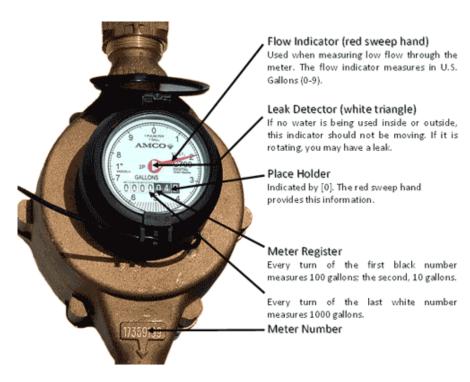

-------------------------------------------------------------------|------------|------|--------|---------------|
| 1           | 42556435                                                                                        | Domestic   | Date | Tillic | Meter Redding |

| 2 | 45313304 | Domestic  |
|---|----------|-----------|
|   |          |           |
| 3 | 38848048 | Landscape |
|   |          |           |

Meter Reading Completed By \_\_\_\_\_







#### **Advanced Environmental Landscape**

CSLB C-27 Lic#708716 PO Box 8296, Alta Loma, CA 91701 Phone: 909.980.8300 Fax: 909.941.6876 www.aelandscapedesign.com Water Management Site Map Plaza at Sierra 16927 Orange Way Fontana, CA, 92335 Revised: 12/12/2016 Water Meter and Backflow Assembly Map

#### **QUICK WATER METER-TUTORIAL**



How to Read
Meter
without
Dial



# How to Read Meter with Dial



<u>4,567,970</u>.7

Round this number down, this number will change once the dial makes a full turn

9,999,998.4