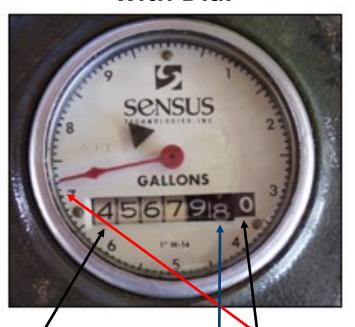

## **QUICK WATER METER-TUTORIAL**

How to Read
Meter
without
Dial

# How to Read Meter with Dial

<u>4,567,970</u>.7

Round this number down, this number will change once the dial makes a full turn

9,999,998.4