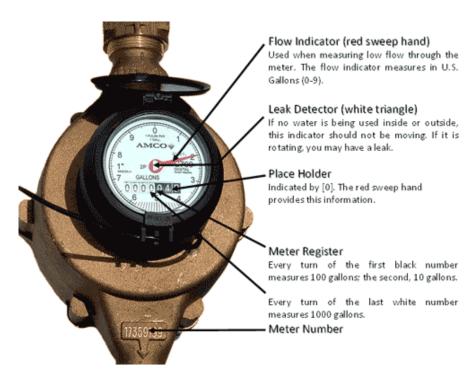

there are Meter 2 meters in one box or multiple ID meters on one water bill)

| Meter | Туре | Date | Time | Meter Reading |
|-------|------|------|------|---------------|
| _     |      |      |      |               |

69925012 16 Domestic

Meter Reading Completed By \_\_

When readings are completed please email this form to water@aelandscapedesign.com or fax to (909) 941-6876.









#### Advanced Environmental Landscape

CSLB C-27 Lic#708716 PO Box 8296, Alta Loma, CA 91701 Phone: 909.980.8300 Fax: 909.941.6876 www.aelandscapedesign.com Corona De Oro 680 W 2nd St Corona CA 92882 Prepared by Water Management Revised Date: 08/11/2016 Water Management Site Maps Notes: Irrigation Backflows: #4-834681-1 1/2 ", #14-957275-2" #765. #9-144222-1 1/2"-#245.

## **QUICK WATER METER-TUTORIAL**



How to Read
Meter
without
Dial



# How to Read Meter with Dial



<u>4,567,970</u>.7

Round this number down, this number will change once the dial makes a full turn

9,999,998.4