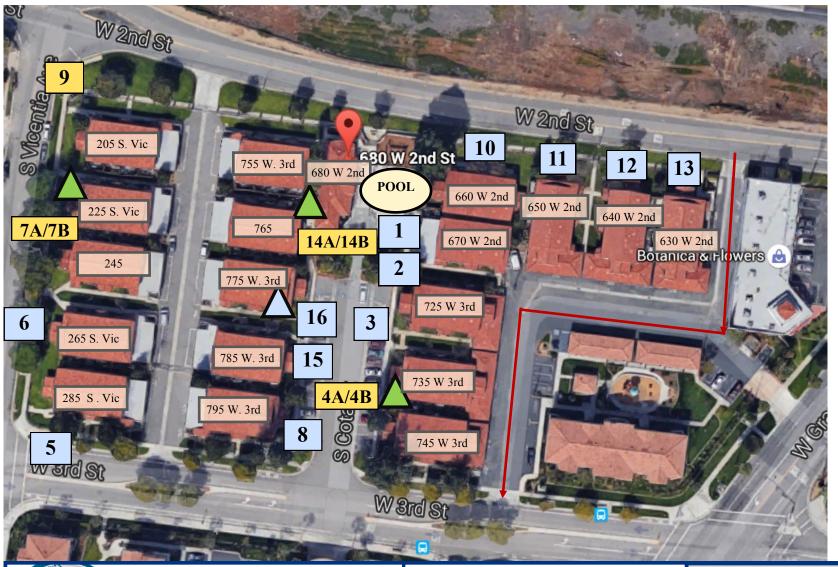

#### Advanced Environmental Landscape

CSLB C-27 Lic#708716 PO Box 8296, Alta Loma, CA 91701 Phone: 909.980.8300 Fax: 909.941.6876 www.aelandscapedesign.com Corona De Oro 680 W 2nd St Corona CA 92882 Prepared by Water Management Revised Date: 08/11/2016 Water Management Site Maps Notes: Irrigation Backflows: #4-834681-1 1/2 ", #14-957275-2" #765. #9-144222-1 1/2"-#245.