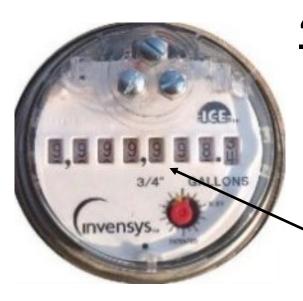

# How to Read Meter with Dial

<u>4,567,970</u>.7

Round this number down, this number will change once the dial makes a full turn

9,999,998.4