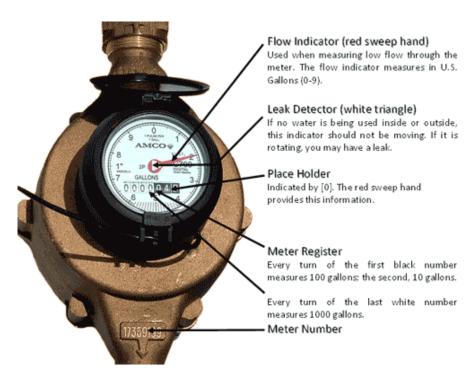

|      |               |
| 6  | 59237633     | Domestic     |      |      |               |
| 7  | 70019038     | Landscape    |      |      |               |
| 8  | 52095750     | Undetermined |      |      |               |
|    |              |              |      |      |               |

Meter Reading Completed By \_\_\_\_\_

**LEGEND** 





Domestic



Reclaimed Water Other

Building #

Water Meter

Backflow

Irrigation Controller Fire

Landscape

Service





5

#### **Advanced Environmental Landscape**

CSLB C-27 Lic#708716 PO Box 8296, Alta Loma, CA 91701 Phone: 909.980.8300 Fax: 909.941.6876 www.aelandscapedesign.com

Villa Plumosa 4672 Plumosa Drive Yorba Linda, CA 92886 Prepared by Water Management Revised: 07/22/2016

NOTES: Site Map

### **QUICK WATER METER-TUTORIAL**



How to Read
Meter
without
Dial



# How to Read Meter with Dial



<u>4,567,970</u>.7

Round this number down, this number will change once the dial makes a full turn

9,999,998.4