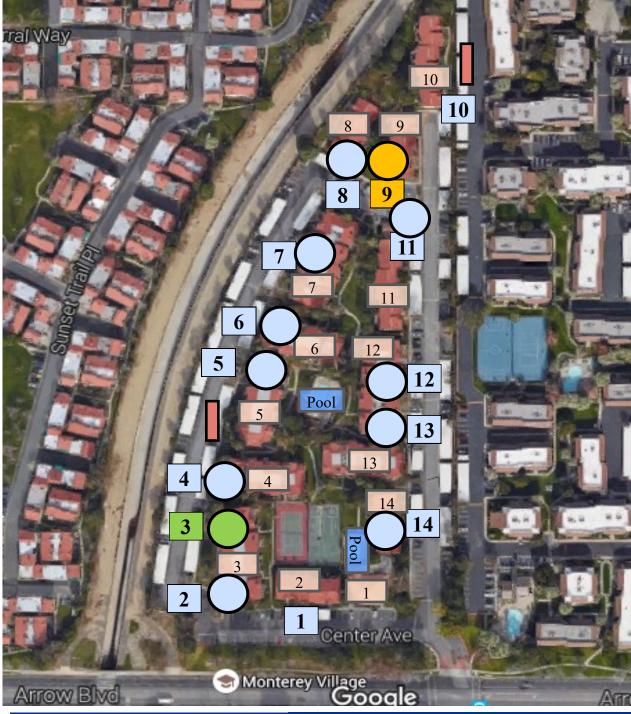

### Water Meter Reading Worksheet

Recurring Work Order to Read Water Meters every 30 days Please use site map provided to identify location of water meters. Please use Water Meter Reading Tutorial if needed.

#### PROPERTY NAME: Monterey Village

| Meter |              |            |      |      |               |
|-------|--------------|------------|------|------|---------------|
| ID    | Meter Number | Meter Type | Date | Time | Meter Reading |
| 1     | 12450185     | Domestic   |      |      |               |
| 2     | 8540039      | Domestic   |      |      |               |
| 3     | 8540018      | Landscape  |      |      |               |
| 4     | 8540029      | Domestic   |      |      |               |
| 5     | 8540016      | Domestic   |      |      |               |
| 6     | 8540008      | Domestic   |      |      |               |
| 7     | 16551088     | Domestic   |      |      |               |
| 8     | 16551157     | Domestic   |      |      |               |
| 9     | 8540006      | Mixed      |      |      |               |
| 10    | 8540007      | Domestic   |      |      |               |
| 11    | 8540003      | Domestic   |      |      |               |
| 12    | 8540021      | Domestic   |      |      |               |
| 13    | 8540002      | Domestic   |      |      |               |

Domestic

Meter Reading Completed By \_\_\_\_\_

8540001

14

SITE MAP Monterey Village 10244 Arrow Route Rancho Cucamonga CA 91730 Prepared by Water Management Revised: 1/17/2017