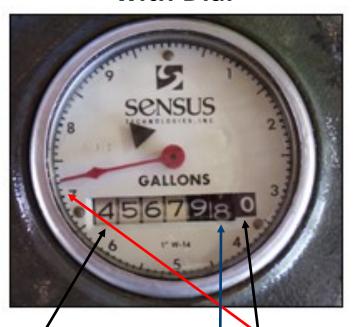

#### **QUICK WATER METER-TUTORIAL**

How to Read
Meter
without
Dial

# How to Read Meter with Dial

<u>4,567,970</u>.7

Round this number down, this number will change once the dial makes a full turn

9,999,998.4