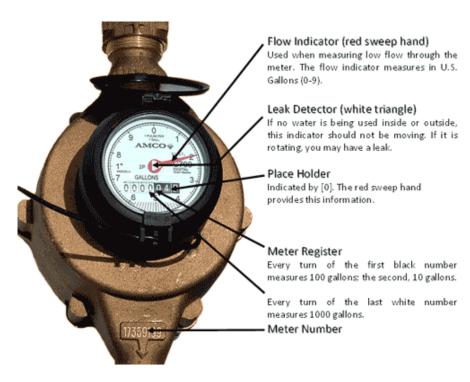

57     | Domestic   |      |      |               |
| 9     | 8540006      | Mixed      |      |      |               |
| 10    | 8540007      | Domestic   |      |      |               |
| 11    | 8540003      | Domestic   |      |      |               |
| 12    | 8540021      | Domestic   |      |      |               |
| 13    | 8540002      | Domestic   |      |      |               |

Domestic

Meter Reading Completed By \_\_\_\_\_

8540001

14







SITE MAP Monterey Village 10244 Arrow Route Rancho Cucamonga CA 91730 Prepared by Water Management Revised: 1/17/2017



## Advanced Environmental Landscape Design & Consulting, LLC

CSLB C-27 Lic#708716 PO Box 8296, Alta Loma, CA 91737 Phone: 909.980.8300 Fax: 909.941.6876 www.aelandscapedesign.com

#### **QUICK WATER METER-TUTORIAL**



How to Read
Meter
without
Dial



# How to Read Meter with Dial



<u>4,567,970</u>.7

Round this number down, this number will change once the dial makes a full turn

9,999,998.4