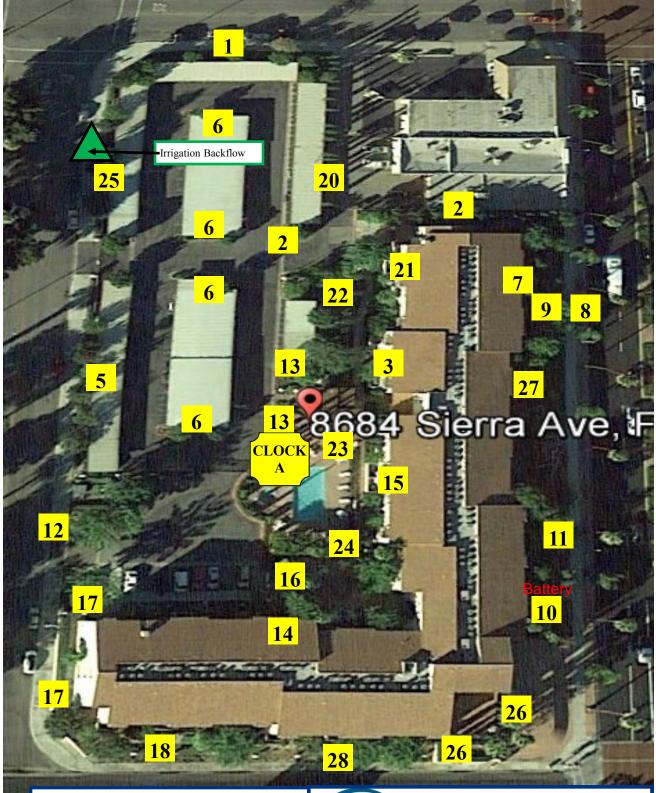

NOTES:

SITE MAP Village at Sierra 8684 Sierra Ave Fontana, CA Prepared by Richard Lopez-Blanco Dated 09/02/2014

Advanced Environmental Landscape Design & Consulting, LLC

CSLB C-27 Lic#708716 PO Box 8296, Alta Loma, CA 91737 Phone: 909.980.8300 Fax: 909.941.6876 www.aelandscapedesign.com

IRRIGATION NOTES: Hunter I-Core 30 Station with Solar Sync - Installed Nov-2011 Toro Precision Nozzles with PC - Installed Aug-2014